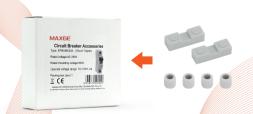

## Step 2

Take out 4pcs "location piece" from the plastic bag.

## Step 3

Put those Apcs" locaction piece" on right side of the MX shunt tripper,see as below.