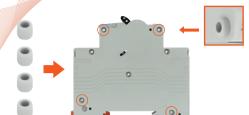

## Step 3

Put those Apcs" locaction piece" on right side of the MX shunt tripper,see as below.