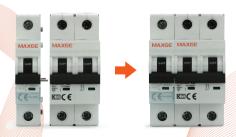

# SHUNT TRIPPER MANUAL EPBA-MX











## Step 1

Take out the MX shunt tripper from the individual box and check the "handle connection pin" and "thin core pin" on the MX or not.



- 4 9
  - Handle connection pin
  - 2 Thin core pin

## Step 2

Take out 4pcs "location piece" from the plastic bag.



## Step 3

Put those Apcs" locaction piece" on right side of the MX shunt tripper,see as below.



## ■ Step 4

Connect the MX shunt tripper on the left side of the MCB.



### Step 5

:Take out 2 Pos "plastic connection" from the plastic bag to connect the MX shunt tripper to MCB as below.

Connect the Upper part of the MCB and MX shunt tripper.





↑ Connect the Down part of the MCB and MX shunt tripper.





#### WARNING

Wiring diagram must according to above diagram, otherwise, the MX coil will burn!