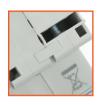

## Step 3

Put those Apcs" locaction piece" on right side of the MX shunt tripper,see as below.