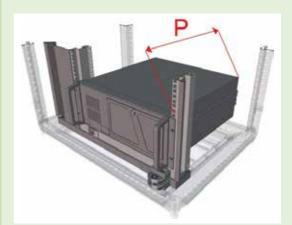

• Deeper equipment can be installed

| KIND OF RACK FRAME |                      | MAX DEPTH OF THE<br>EQUIPMENT 19"mm               |  |
|--------------------|----------------------|---------------------------------------------------|--|
|                    | W=600                | W=800                                             |  |
| 110°               | 185                  | 370                                               |  |
| 180°               | -                    | 300                                               |  |
| 110°               | -                    | 485                                               |  |
| 180°               | -                    | 415                                               |  |
|                    | 110°<br>180°<br>110° | EQUIPMEN<br>W=600<br>110° 185<br>180° -<br>110° - |  |