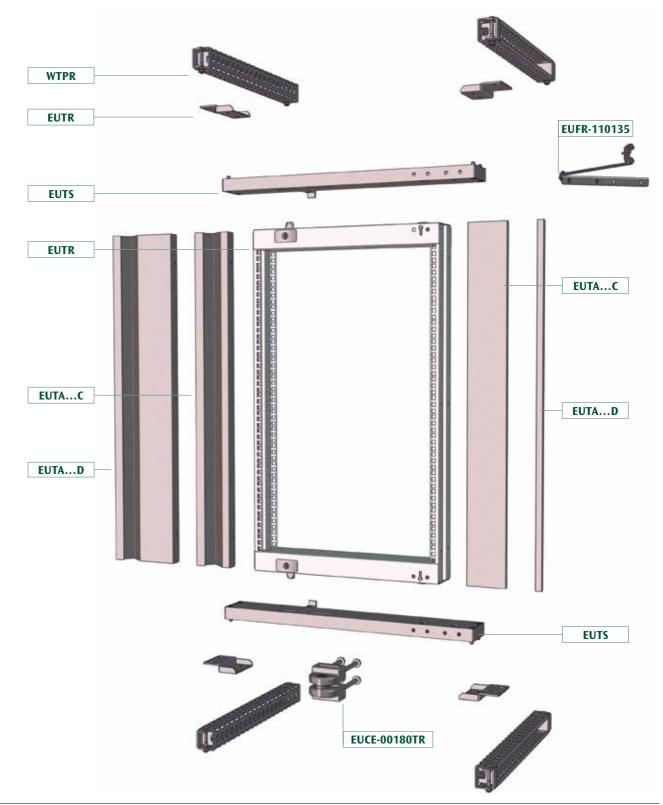

## EFFECTIVE, EASY-TO-INSTALL, STRONG

An innovative system consisting in a new frame, two horizontal rails and trim panels supplied according to the selected assembly: a modular concept to grant flexibility and a wide range of options.

- New rotating system thanks to the new interchangeable 110° and 180° hinges
- 110° available for W=800mm too
- Partial frames with standard WTPR rails
- Solutions for special applications available (i.e. W=1200mm)
- It can be assembled with dividing panels and EU-KU-003 reinforcing brackets
- New rack stop options (90°, 110°, 135°) for top/bottom assembly